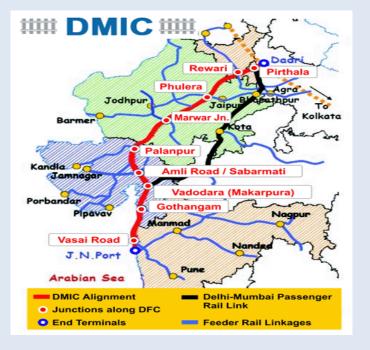

#### **DMIC-Delhi Mumbai Industrial Corridor**

Delhi Mumbai Industrial Corridor is the next big chapter in the Indian infrastructure book. Delhi-Mumbai Industrial Corridor is a mega infrastructure project of USD 90 billion with the financial & technical aids from Japan, covering an overall length of 1483 KMs between the political capital and the business capital of India, i.e. Delhi and Mumbai. This infrastructural program is focused upon developing "Smart Cities". The projects will generate 2,15,000 direct jobs and 6,18,000 indirect jobs to the Indian economy, the ministry claimed. Japan has committed to invest \$4.5 billion in this project. The Union Cabinet had approved an expenditure of Rs 18,500 crore on development of infrastructure for the project. Strategically located, Phulera is one of the major DMIC junction .